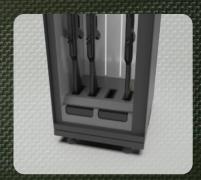

### SMART AMMUNITION LOCKER

#### **Main Systems**

The Smart Ammunition Locker, which we develop all of the components, is a whole of systems that enables authorized person to pick up or drop weapon and ammunition safely according to their level of authority.

**User-Friendly** 

ID Reader / Fingerprint / Face recognition

Pick up and drop weapon/ammunition according to user authority level

All operations can be followed remotely with management portal.