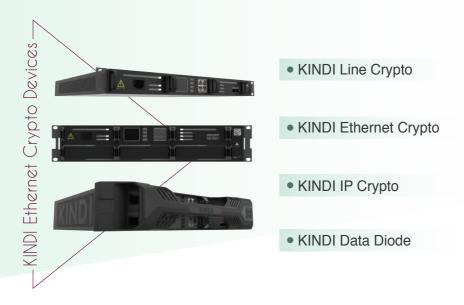

# Network Security Equipment

Thanks to the developments in the communication industry, data becomes more easily accessible every day. As a direct result of these developments, more and more data are generated and transferred between locations. This intense traffic causes integrity, accuracy and confidentiality problems of the exchanged data. Using cryptology is an efficient solution to overcome these problems.

Kindi, Rovenma's network security product group, has been named after the scientist "El-Kindi" who has invented the frequency analysis method in cryptology and solved many cryptographic messages with the help of this method.

Through our extended network security solutions, we are able to provide security for various types of networks wich needs up to 40Gbps performance.

All of the solutions provided under the Kindi umbrella are hardware based, high performance and low latency solutions. Unlike software-based solutions, there are no performance loss.