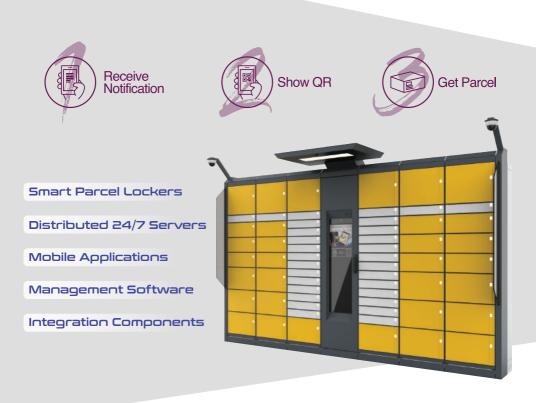

# **COVICE KEI**Smart Parcel Lockers

With its special features serving industry 4.0, Rovenma provides inovative and long term solution for the last mile delivery sector. To be able to meet its customers needs, Rovenma provides durable equipments with long lifecycles. Addition to our hardware solutions thanks to our highly sofisticated software team, we are able to create integrate our equipments to any possible system currently used by our customers.

With indoor, outdoor alternatives RovLocker linked to other parcel lockers and server via DSL, Fiber, 3G and/or wifi therefore can be operated 24/7.

Wired-Wireless internet infrastructure

Working with mains electricity