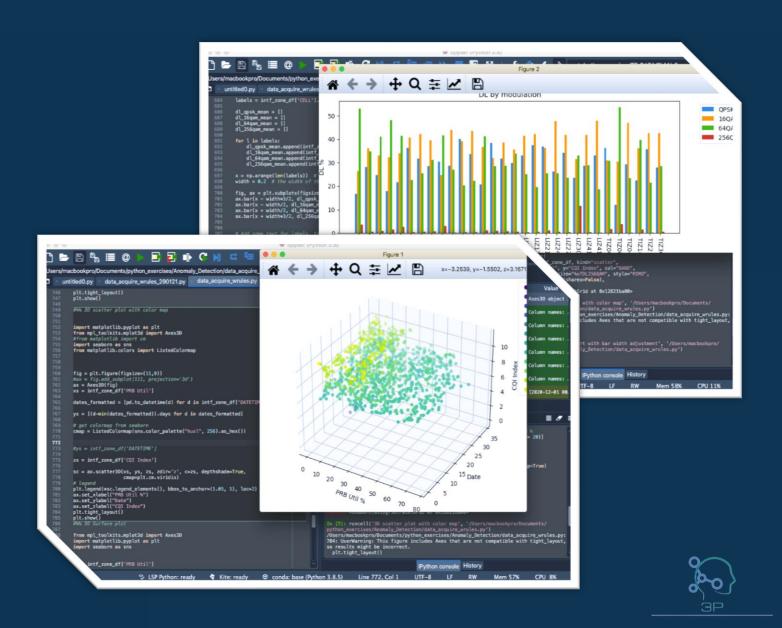

#### KPI Analysis and Optimization

Generating customized tailor-made codes and monitoring KPI's with big data.

Case specific detections and validity control

Determination with 3D graph theories