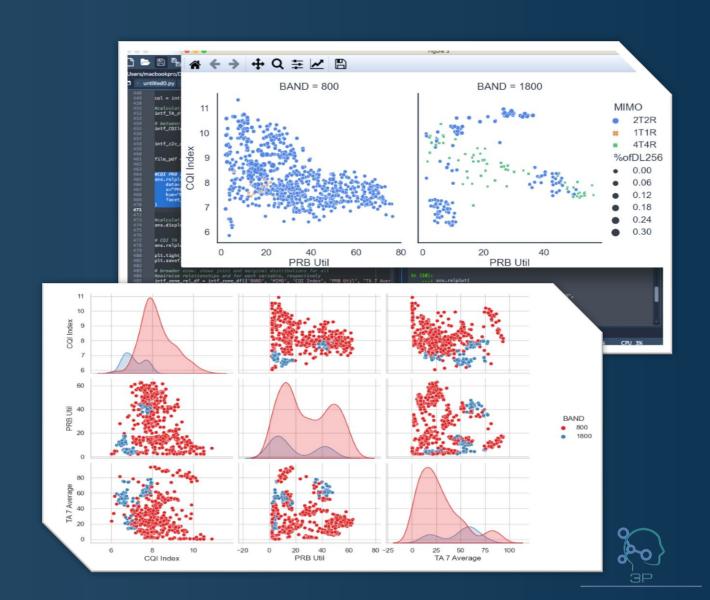

#### KPI Analysis and Optimization

Generating customized tailor-made codes and monitoring KPI's with big data.

Case specific detections and validity control

Determination with 3D graph theories