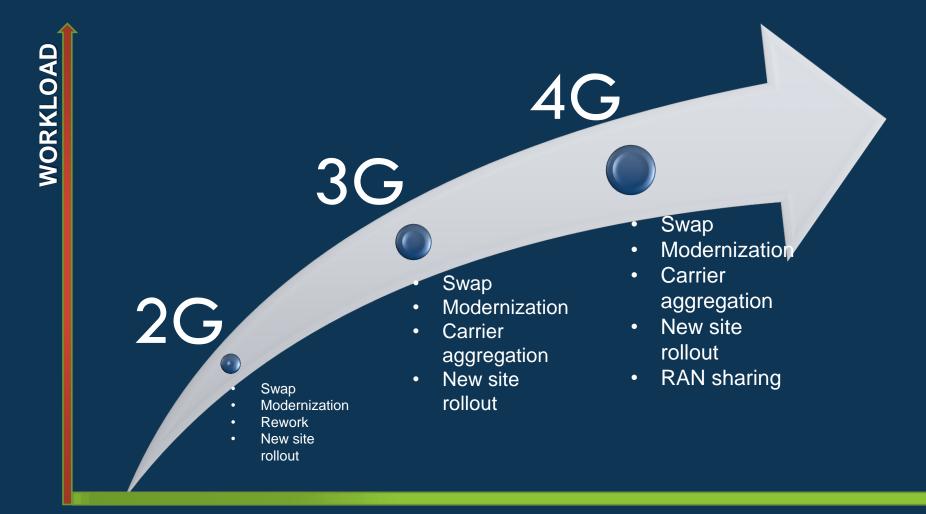

# Anomaly Detection and Troubleshooting with 3P Model

- Preventive
- Predictive
- Proactive

# **Current Analysis & Inspection Models at Networks**

Hardware Inconsistency

**Cross Sector Connection** 

**RSSI** Abnormality

C

**RET Device Malfunction** 

 $\bigcirc$ 

Inefficient Hardware Utilization

Focusing on Several KPI Targets

Lack of KPI Correlation

0

Limited Boundaries for Fine Tuning Activities

Inevitable Negligence

Huge Size and Number of Automated Reports

Heavy e-mail Traffic for Reporting

Late Corrective Actions



# **Current Analysis & Inspection Models at Networks**



### **3P Model for Mobile Networks**

# Improved Hardware Performance

Unstable Performance Inspection



Improved Capacity Utilization



Precise Investment Forecast with Reinforcement Learning

#### Progressive KPI Monitoring

Relational and Tailor-made Algorithm Generation



Innovative Fine Tune Options with AI

#### Accurate Perception

Integration of Source-free Big Data with Flexible Trained Models



Organized Task Management



Precise and Agile Actions



# **3P Model for Mobile Networks**

#### KPI Analysis and Optimization

Generating customized tailor-made codes and monitoring KPI's with big data.



Case specific detections and validity control



Determination with 3D graph theories



# 3P Model for Mobile Networks

# Fine Tune and Benchmark of KPI Results

Anomaly detect