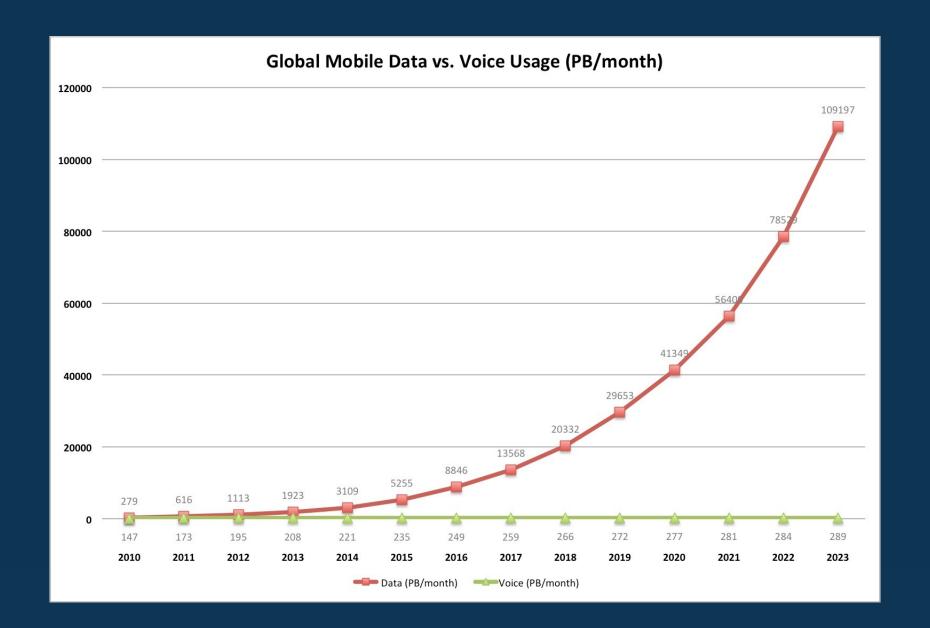

omparison Matrix**

|                                    | 3P MODEL | OPPONENT |
|------------------------------------|----------|----------|
|                                    |          | FEATURES |
| FAST CALCULATION                   |          |          |
| GEO-LOCATION                       |          |          |
| EASY DIAGNOSTICS                   |          |          |
| COVERAGE PREDICTION                |          |          |
| DEMAND-LED ACTIONS                 |          |          |
| REPORT GENERATION                  |          |          |
| LICENCE FREE                       |          |          |
| SOURCE-FREE DATA CONCATENATION     |          |          |
| CUSTOMER COMPLAINT DRIVEN ANALYSIS |          |          |



## **Mobile Networks Market Demand Growth**





# **Road Map**

|                               | 2019 | 2020 | 2021 | 2022 |
|-------------------------------|------|------|------|------|
|                               |      |      |      |      |
| SOFTWARE ARCHITECT            |      |      |      |      |
| FUNCTIONAL NEEDS              |      |      |      |      |
| MVP REQUIREMENTS              |      |      |      |      |
| SYSTEM IMPROVEMENTS           |      |      |      |      |
| PILOT - ALPHA TEST            |      |      |      |      |
| FEEDBACK                      |      |      |      |      |
| LEAD GENERATION<br>STRATEGIES |      |      |      |      |
| COLD CALL LEADS               |      |      |      |      |
| OPERATOR<br>COLLABORATIONS    |      |      |      |      |



# Contact Us!

namiki@ny.com.tr y